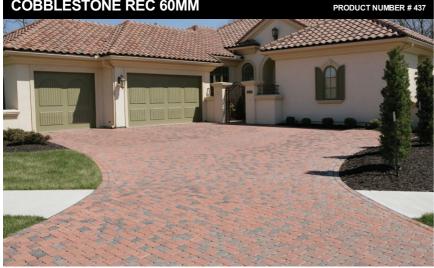

## **COBBLESTONE REC 60MM**

- Deeply rounded surfaces combine to create the enduring appeal of stone cobbles formed by glaciers and set by hand
- Barreled sidewalls are ideal for decorative curvilinear laying patterns such as fans and circles
- Made of durable concrete with iron oxide pigments which helps prevent fading from extended UV exposure. Meets or exceeds applicable requirements of ASTM C936 and C1782.
- Light vehicular applications

The CobbleStone series features rounded shapes, surfaces, and edges which recall the timeless appeal of stones worn smooth by glaciers. CobbleStone pavers may be installed in efficient random runner and ashlar patterns, but the barreled sides of CobbleStone - also available in a Circle Pack - make it particularly well-suited for decorative curvilinear installations to create the aesthetic of historical Old World pavements.