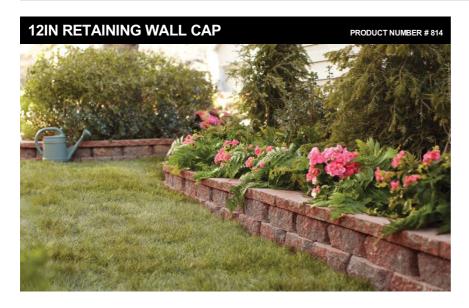

Choose the natural elegance and long-lasting beauty of a concrete garden wall block for your next landscape creation. The perfect complement to residential landscape design, these low-maintenance and easy-to-install stones are a beautiful solution for any project from garden beds and tree rings to curved walls and terraces. Environmentally friendly and attractive, these retaining walls flow naturally with your landscape's contours.