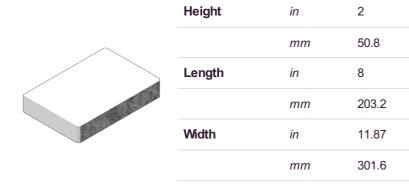

- Crisp and distinctive, the straight split face effectively showcases the color within each unit
- Install with advanced polymer construction adhesive
- Designed to complement 4 inch retaining wall blocks
- Split on one face for maximum economy
- Made of durable concrete that does not attract pests and is resistant to decay and fading