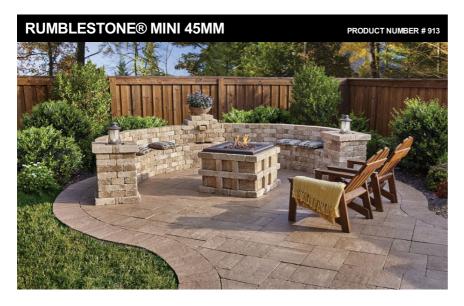

The RumbleStone® system includes a set of rustic building blocks for your outdoor hardscape projects. The weathered appearance offers a natural look and feel, adding texture and depth to both vertical and paving applications. RumbleStone can be assembled in an infinite variety of configurations and orientations. Increase the possibilities for creative expression in your backyard landscape using RumbleStone® and enjoy its beauty, versatility and strength.

- Rumbling process breaks and softens sharp edges and corners to create the timeless look of weathered cut stone
- Versatile 2:1 shape easily forms stacked, runner, basketweave, and herringbone patterns
- Vehicular and pedestrian applications
- Made of durable concrete with iron oxide pigments that resist fading in extended UV exposure. Meets or exceeds applicable requirements of ASTM C1372