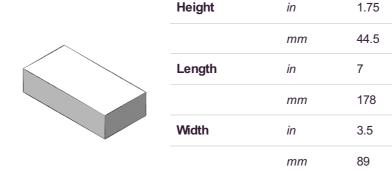

look of weathered cut stone
- Versatile 2:1 shape easily forms stacked, runner, basketweave, and herringbone patterns
- Vehicular and pedestrian applications
- Made of durable concrete with iron oxide pigments that resist fading in extended UV exposure. Meets or exceeds applicable requirements of ASTM C1372

The RumbleStone® system includes a set of rustic building blocks for your outdoor hardscape projects. The weathered appearance offers a natural look and feel, adding texture and depth to both vertical and paving applications. RumbleStone can be assembled in an infinite variety of configurations and orientations. Increase the possibilities for creative expression in your backyard landscape using RumbleStone® and enjoy its beauty, versatility and strength.

Mini

576

/pl

## STONE(S)



**Units** 

## **PALLET LAYOUT**



## **NOTES**

Weights are approximate and do not include shipping pallet.

| PALLET SPECS  |           |
|---------------|-----------|
| Pallet Weight | 1976 lbs  |
| Sq Ft/Pallet  | 98 sq.ft. |