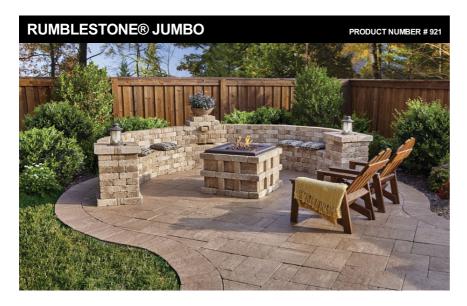

The RumbleStone® system includes a set of rustic building blocks for your outdoor hardscape projects. The weathered appearance offers a natural look and feel, adding texture and depth to both vertical and paving applications. RumbleStone can be assembled in an infinite variety of configurations and orientations. Increase the possibilities for creative expression in your backyard landscape using RumbleStone® and enjoy its beauty, versatility and strength.